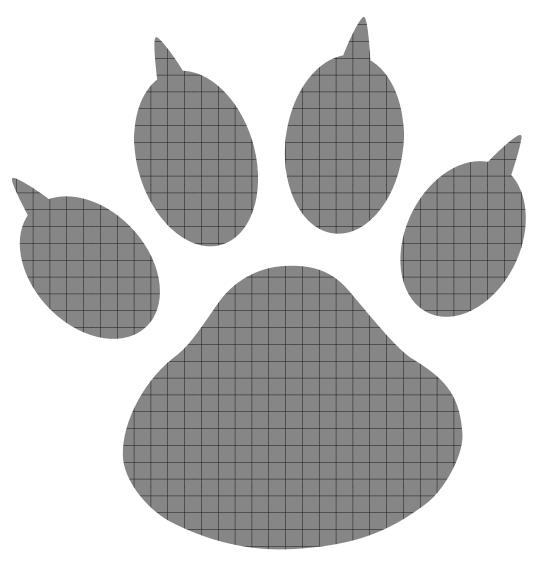

## Step 2: Paw Print - Large

Using a knife or sharp pair of scissors (with care!), carve out the shaded areas to leave you with your design.